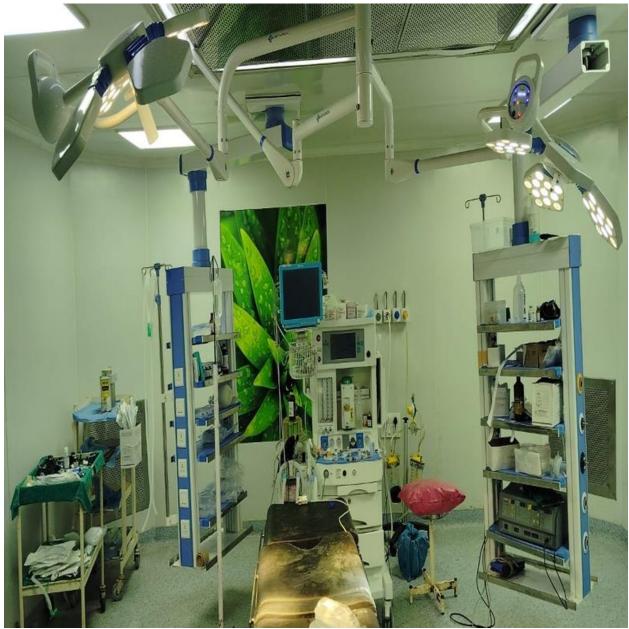

Facilities provided by department: UG, PG (M S ORTHOPEDICS) education, Orthopedics OPD/IPD, Orthopedics emergency & Elective Surgical facilities, Allied physiotherapy facilities

- Available Infrastructure: OPD, IPD (90 beds & 3 wards), Modular operation theatre, Department office with library, Reading rooms, Seminar hall
- Details of any CME Programs, conferences and / or any academic activity conducted by department
- Details of any awards and achievement received by the faculties or students : Poster presentation at State conference (MOACON)
- ▶ Future plans: Increment of P.G. (M.S.Ortho) intake from 2 to 5.
- Any other departmental information

### **DEPARTMENT** OF ORTHOPAEDICS

**MODULAR ORTHO OPERATION THEATRE** 

FELICITATION OF ORTHOPAEDICS BY PATIENT AND RELATIVES

**CLUB FOOT AWARENESS PROGRAM** 

**ROAD SAFETY MEASURES AWARENESS PROGRAM** 