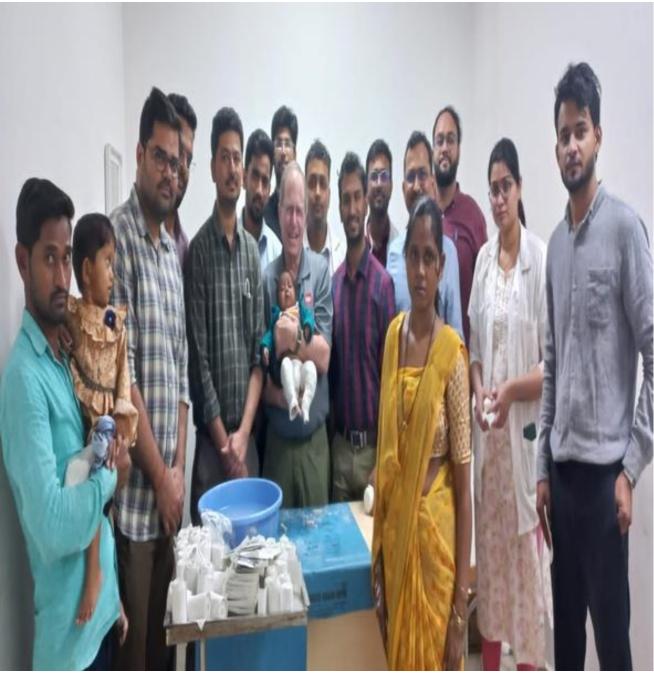

# दिव्य मराठी विशेष • अमेरिकेच्या तज्ज्ञ डॉक्टरांनीही केले लातूरच्या अस्थिरोग तज्ज्ञांचे कौतुक ५००० नवजात बालकांच्या पायाचे व्यंग केले दूर

#### वैभव पुरी । लातूर

जन्मजात पायाचे असलेले व्यंग, वेडे वाकडेपणा दूर करून मागील तीन वर्षांच्या कालावधीत साधारणत: ५००० वालकांच्या आयुष्याला कलाटणी देण्याचे काम शहरातील विलासराव देशमुख शासकीय वैद्यकीय महाविद्यालय आणि रुग्णालयाच्या अस्थिरोग विभागातील तज्ञ डॉक्टरांनी केले आहे. दरम्यान, नुकतीच अमेरिकेतील प्रख्यात अस्थिरोग तज्ञ डॉ. कार्ल्सन ब्रुस स्मिथ यांनी रुग्णालयाला भेट दिली, याबेळी त्यांनी विभागात दिल्या जाणाऱ्या विविध उपचार डॉक्टरांबरोवर वाविषयी विचार मंथनही केले. पद्धतीबाबत समाधान व्यक्त करून कौतुक इक्विनोव्हारस) उपचारातील जगभरात चालणाऱ्या अत्याधुनिक उपचार पद्धतीबाबत थेट बालरूग्णावर उपचाराचे प्रात्यक्षिक करत

अमेरिकेतील प्रख्यात डॉ. कार्ल्सन स्मिथ यांच्या सोबत चिमुकले बाळ व डॉक्टर.

केले. याशिवाय सीटीईकी (जन्मजात टॅलिप्स) बालकांना जन्मजातच पायाचे व्यंग, वेडे पायावर चालतात. त्यामुळे त्यांच्यामध्ये न्युनगंड वाकडेपणा येतो. हे प्रमाण सरासरी १००० निर्माण होतो. मात्र, वर्षभराच्या आत यावर नवजात बालकांपैकी ३ बालकांमध्ये व्यंग उपचार केले तर त्यांच्यातील आत्मविश्वास आढळन येते. बऱ्याचदा पालकांमध्ये असलेलं वाढला जातो. उर्वरित पान ४